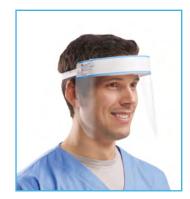

**4505: Full face shield** length of 7.5" to protect the face

Visit KEYSURGICAL.COM or contact your sales representative for more information