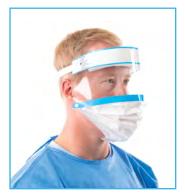

## FACE SHIELDS FOR USE DURING MANUAL CLEANING AND DECONTAMINATION

Proper protection from splashes and sprays in the CSSD is a non-negotiable. Our Key Surgical® Face Shields are designed to protect your face during the various tasks at the sink such as brushing and flushing.

**4509: Full face shield with splash guard** for face, chin area, and upper neck. Features pull-down tab for easy expansion of splash guard

**4506: Full face shield** extended length of 9" to protect the face, chin, and upper neck area