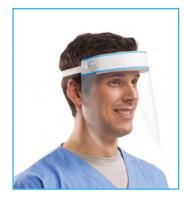

**4509: Full face shield with splash guard** for face, chin area, and upper neck. Features pull-down tab for easy expansion of splash guard

**4506: Full face shield** extended length of 9" to protect the face, chin, and upper neck area

**4505: Full face shield** length of 7.5" to protect the face

Visit KEYSURGICAL.COM or contact your sales representative for more information